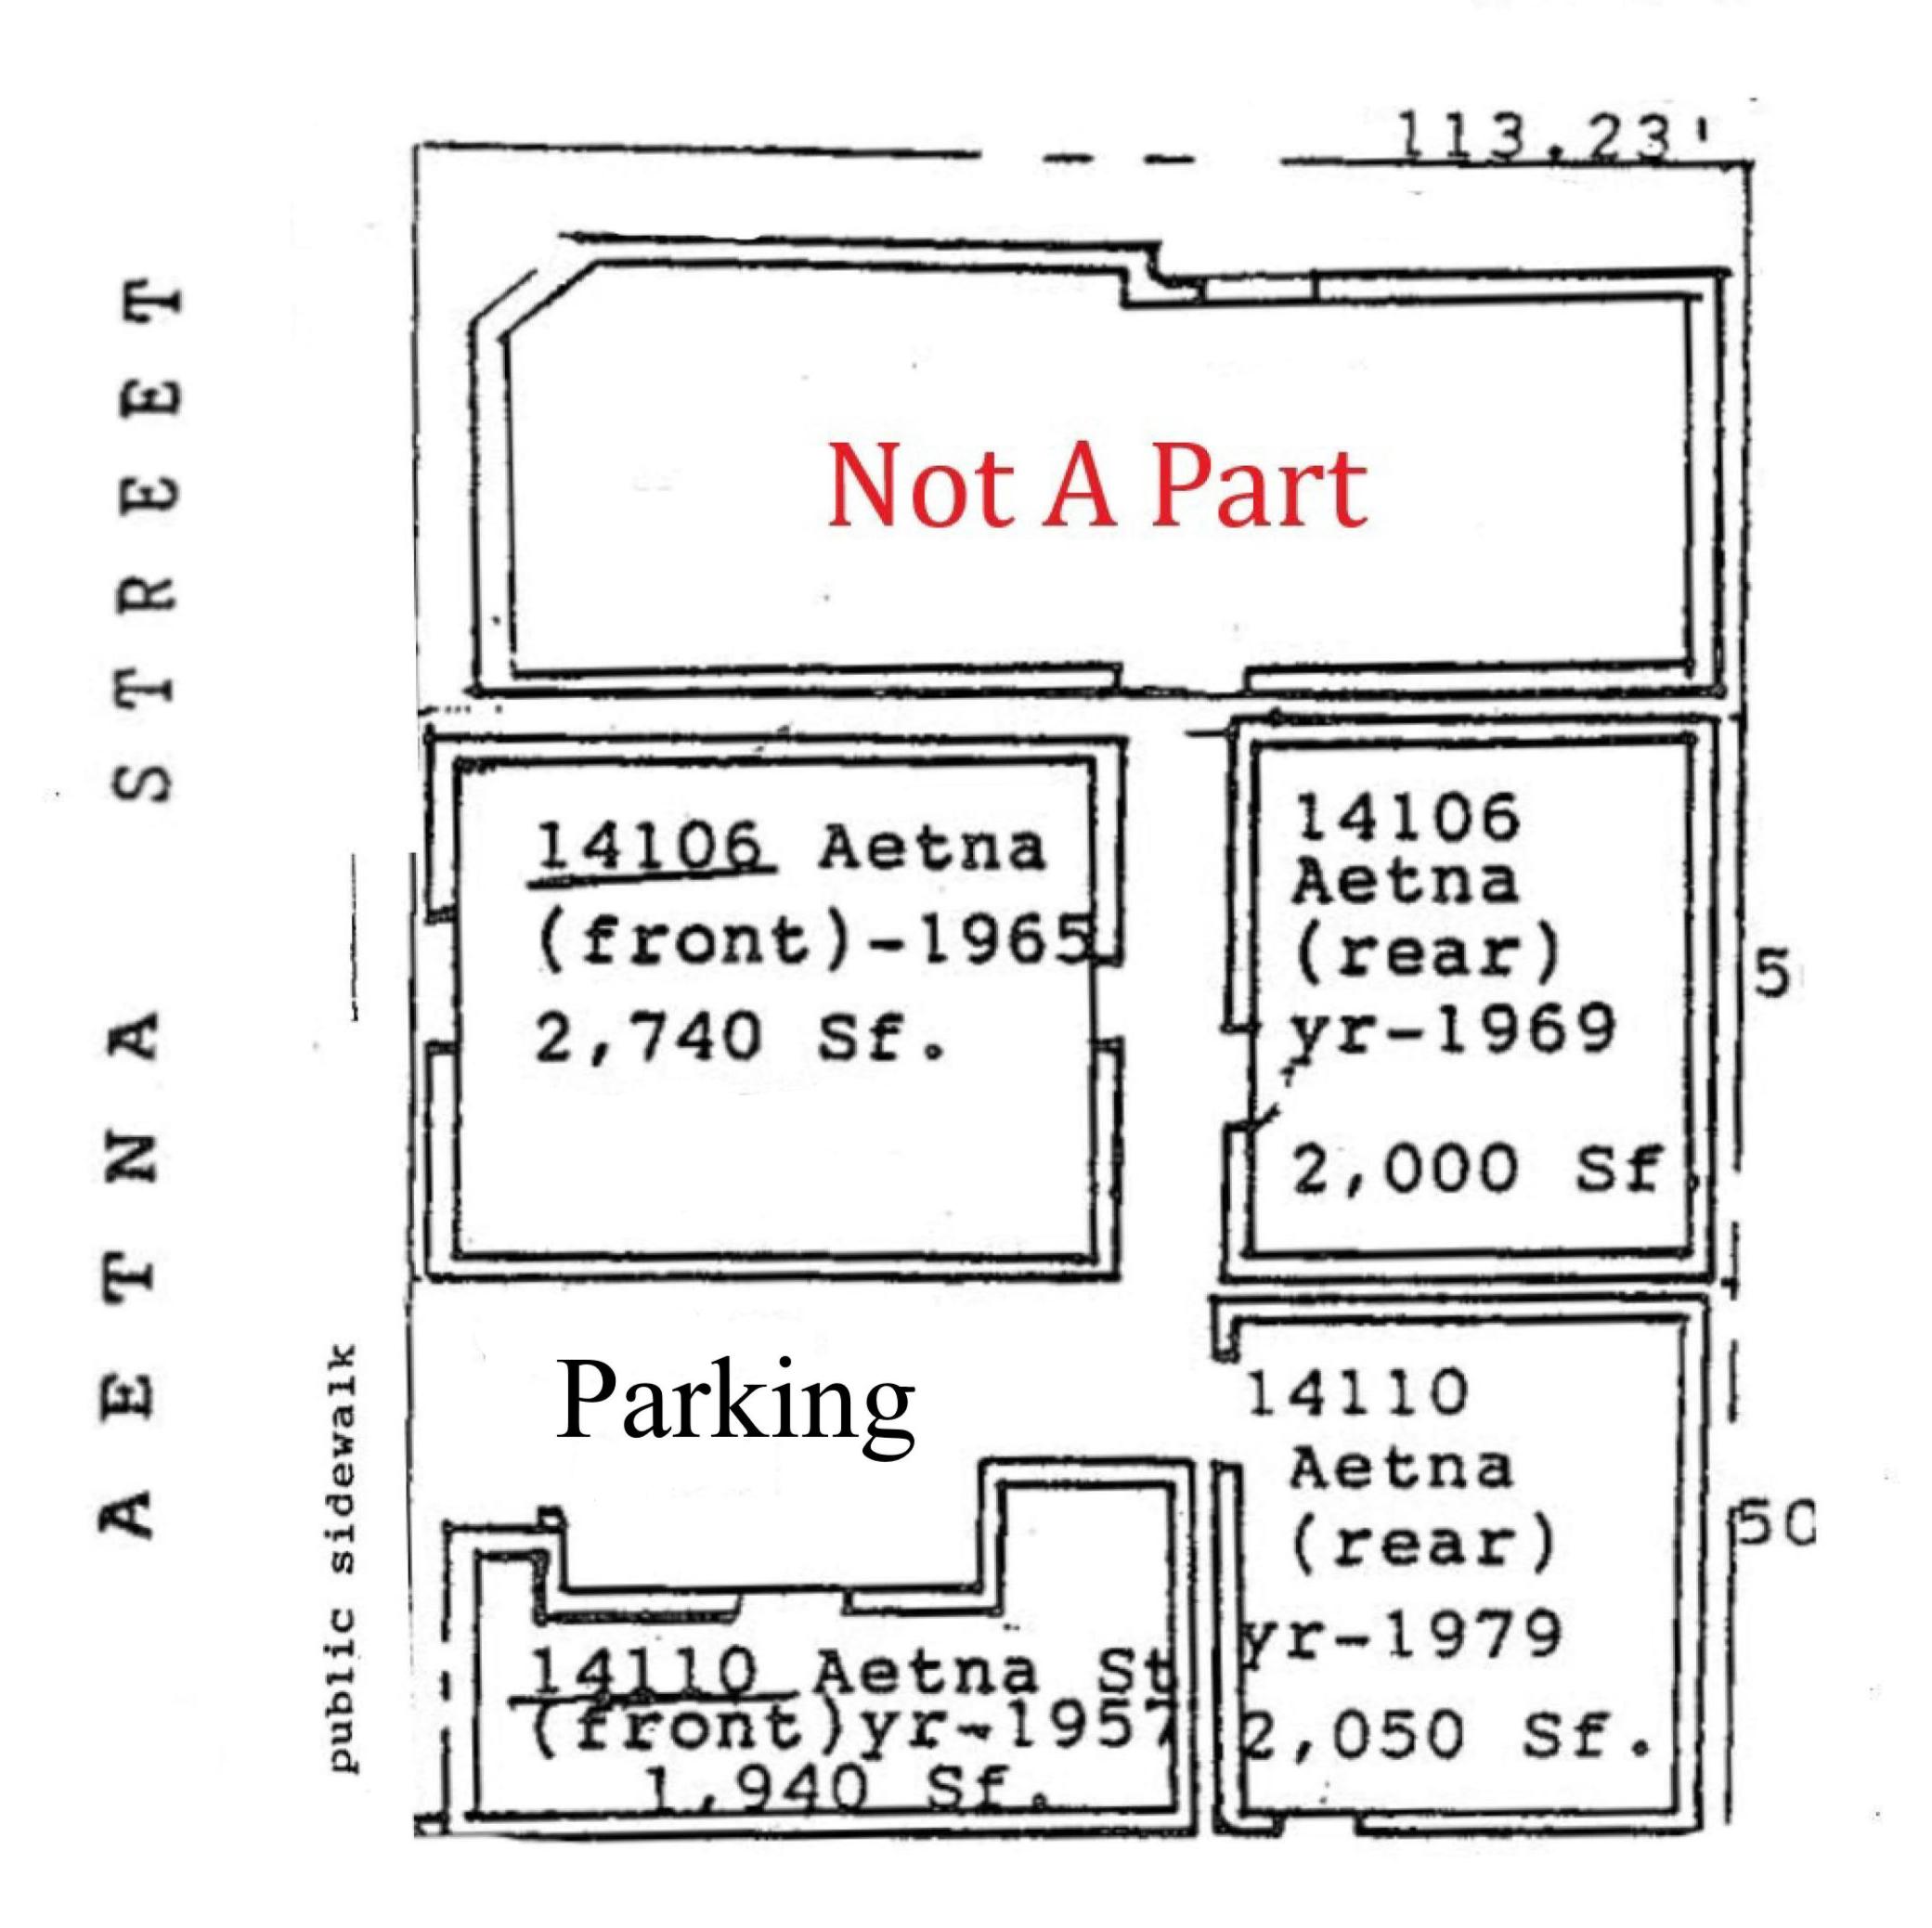

# 14106-10 Aetna Street, Van Nuys Site Plan\*

## \*Not To Scale

#### **RENTAL RATE:**

**AVAILABLE:** 

**PARKING:** 

14106 - 10 Aetna Street, Van Nuys, Ca 91401 (Just off Hazeltine & Oxnard Street)

14106

Front Building - 2,740 +/- sq ft\* Rear Building - 2,000 +/- sq ft\* 14110 Front Building - 1,940 +/- sq ft\* Rear Building - 2,050 +/- sq ft\* Total: 8,730 +/- square feet\*