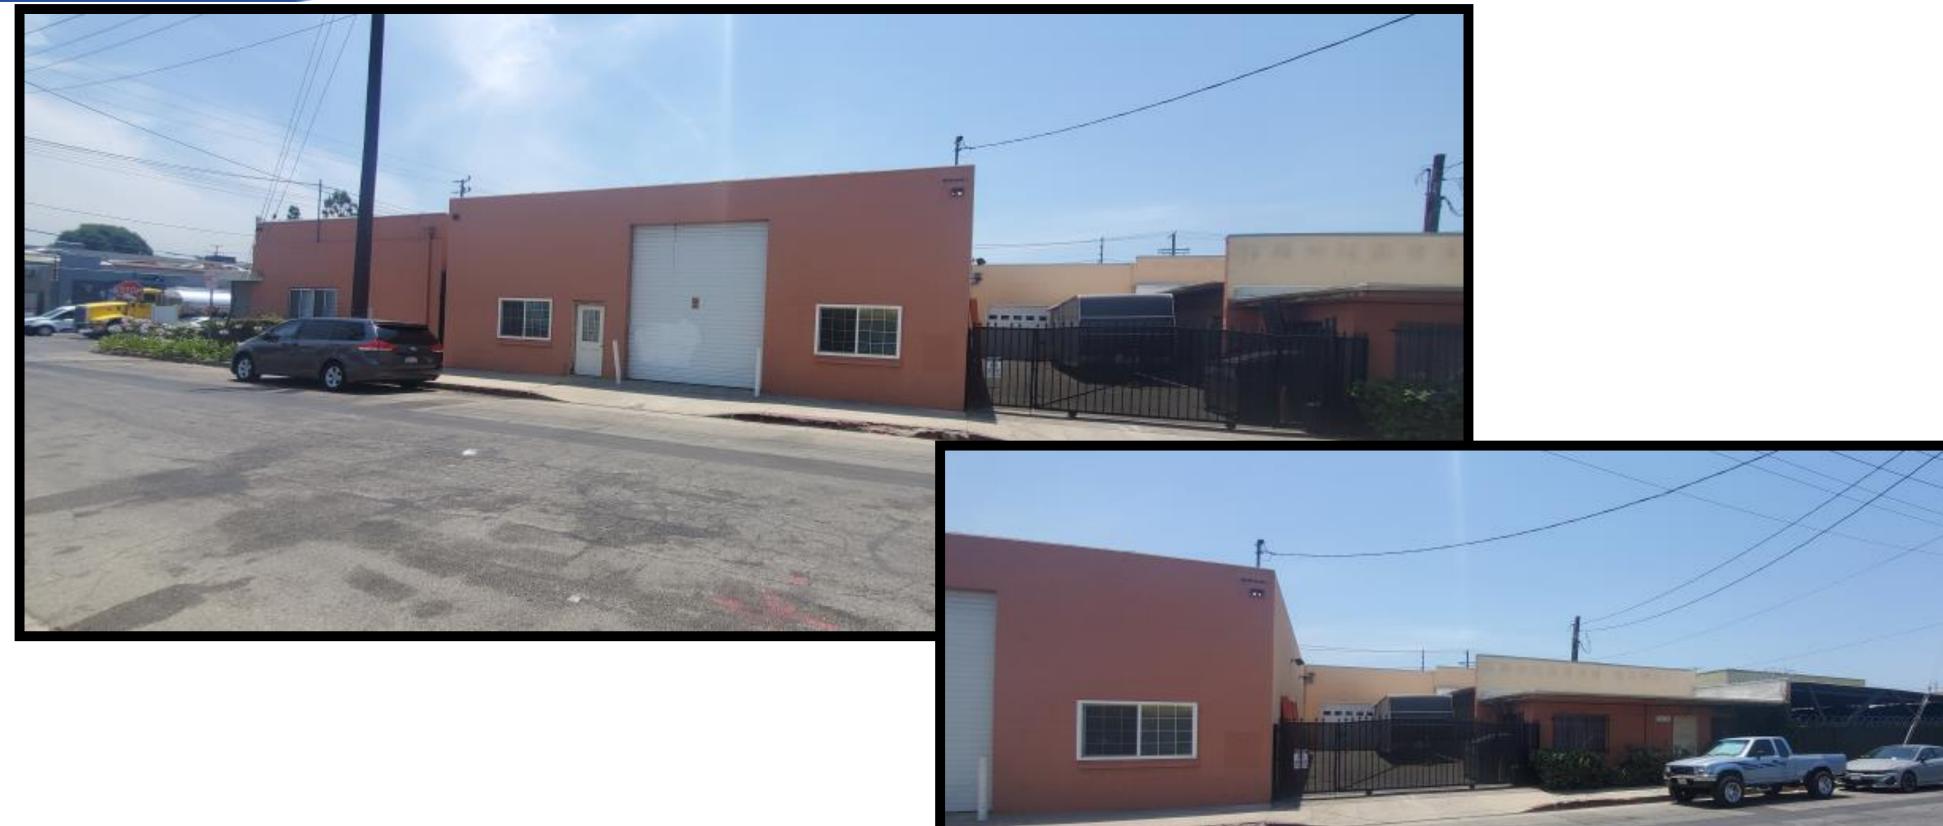

## Van Nuys Industrial Buildings - For Lease **14106 - 10 Aetna Street**

#### **RENTAL RATE:**

**AVAILABLE:** 

**PARKING:** 

14106 - 10 Aetna Street, Van Nuys, Ca 91401 (Just off Hazeltine & Oxnard Street)

14106

Front Building - 2,740 +/- sq ft\* Rear Building - 2,000 +/- sq ft\* 14110 Front Building - 1,940 +/- sq ft\* Rear Building - 2,050 +/- sq ft\* Total: 8,730 +/- square feet\*

### **COMMENTS:**

- \* Located off the intersection of Oxnard & Hazeltine \* Office & warehouse layout
- \* Loading Doors for easy access & high clearances!!!

\* Flexible Layout for Multiple Users